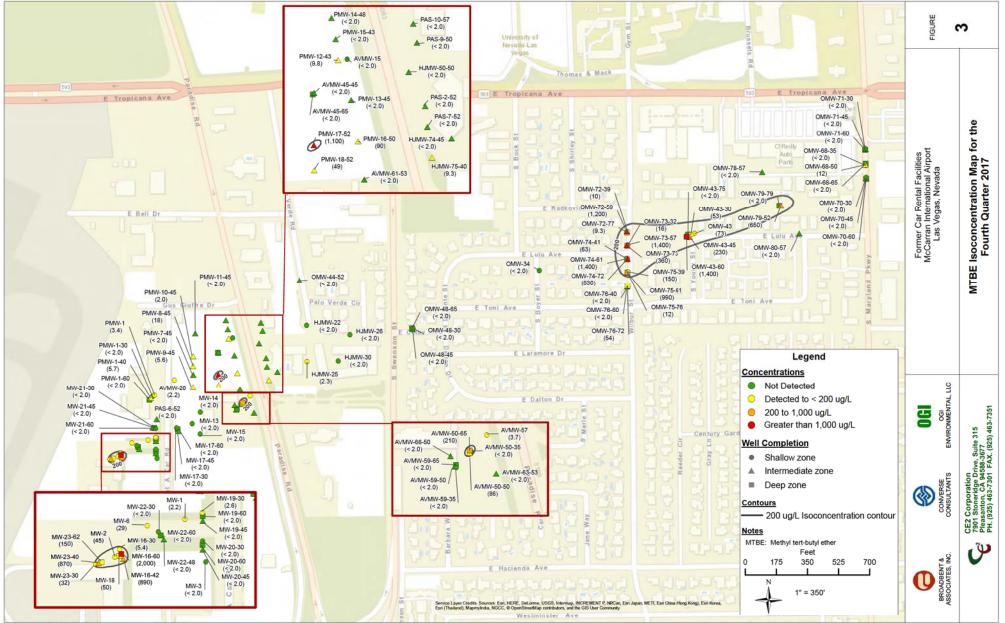

#### **McCarran Rental Car Facilities History**

Shallow Commingled MTBE Plume Historically ~5,000 feet

#### **McCarran Rental Car Facilities History**

• Shallow Commingled MTBE Plume Historically ~5,000 feet

#### **McCarran Rental Car Facilities History**

Shallow Commingled MTBE Plume Historically ~5,000 feet

BROADBENT

hProjects/PaylessLAS/GIS/Events/20121210\_201204\_GEandMAP/F2\_MTBE\_with\_lscon\_201204\_v02\_4200.mxd N. Cook CE2 Corp. 01/29/13

Z PROJECTS McCarran GIS Events 20171219\_2017Q4 mxd CE2 Corp 1/23/18