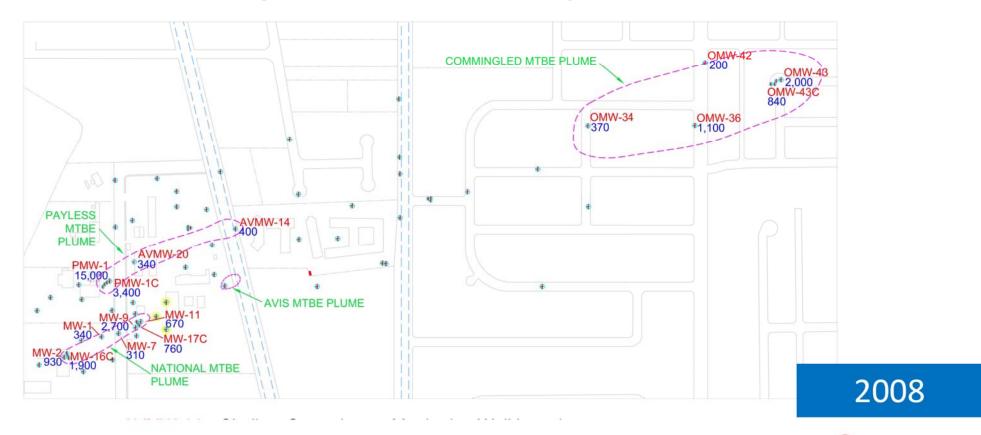

#### **McCarran Rental Car Facilities History**

Shallow Commingled MTBE Plume Historically ~5,000 feet

#### **McCarran Rental Car Facilities History**

• Shallow Commingled MTBE Plume Historically ~5,000 feet

#### **McCarran Rental Car Facilities History**

Shallow Commingled MTBE Plume Historically ~5,000 feet

BROADBENT

hProjects/PaylessLAS/GIS/Events/20121210\_201204\_GEandMAP/F2\_MTBE\_with\_lscon\_201204\_v02\_4200.mxd N. Cook CE2 Corp. 01/29/13