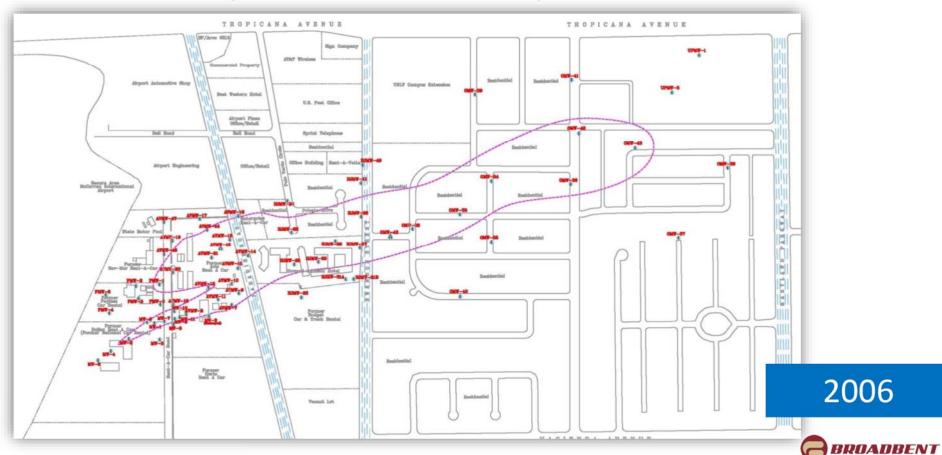

#### **McCarran Rental Car Facilities History**

Shallow Commingled MTBE Plume Historically ~5,000 feet

#### **McCarran Rental Car Facilities History**

• Shallow Commingled MTBE Plume Historically ~5,000 feet

#### **McCarran Rental Car Facilities History**

Shallow Commingled MTBE Plume Historically ~5,000 feet

BROADBENT

hProjects/PaylessLAS/GIS/Events/20121210\_201204\_GEandMAP/F2\_MTBE\_with\_lscon\_201204\_v02\_4200.mxd N. Cook CE2 Corp. 01/29/13