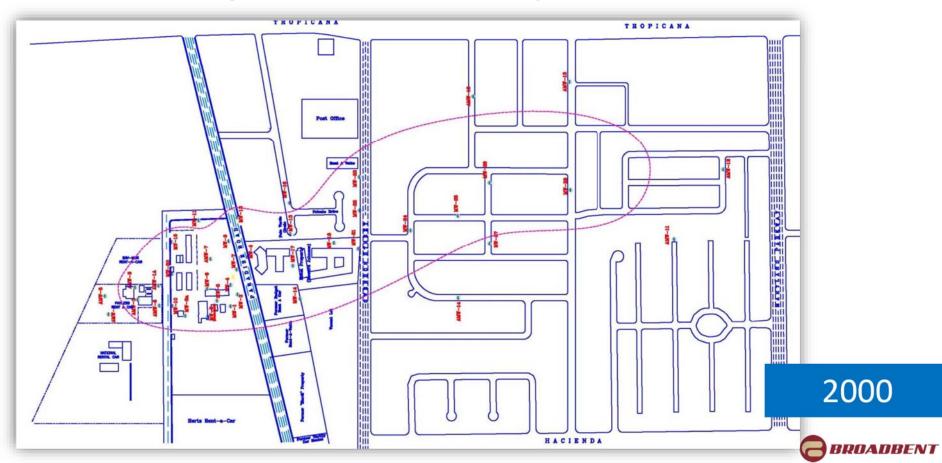

#### **McCarran Rental Car Facilities History**

Shallow Commingled MTBE Plume Historically ~5,000 feet

#### **McCarran Rental Car Facilities History**

• Shallow Commingled MTBE Plume Historically ~5,000 feet

#### **McCarran Rental Car Facilities History**

Shallow Commingled MTBE Plume Historically ~5,000 feet

BROADBENT

hProjects/PaylessLAS/GIS/Events/20121210\_201204\_GEandMAP/F2\_MTBE\_with\_lscon\_201204\_v02\_4200.mxd N. Cook CE2 Corp. 01/29/13