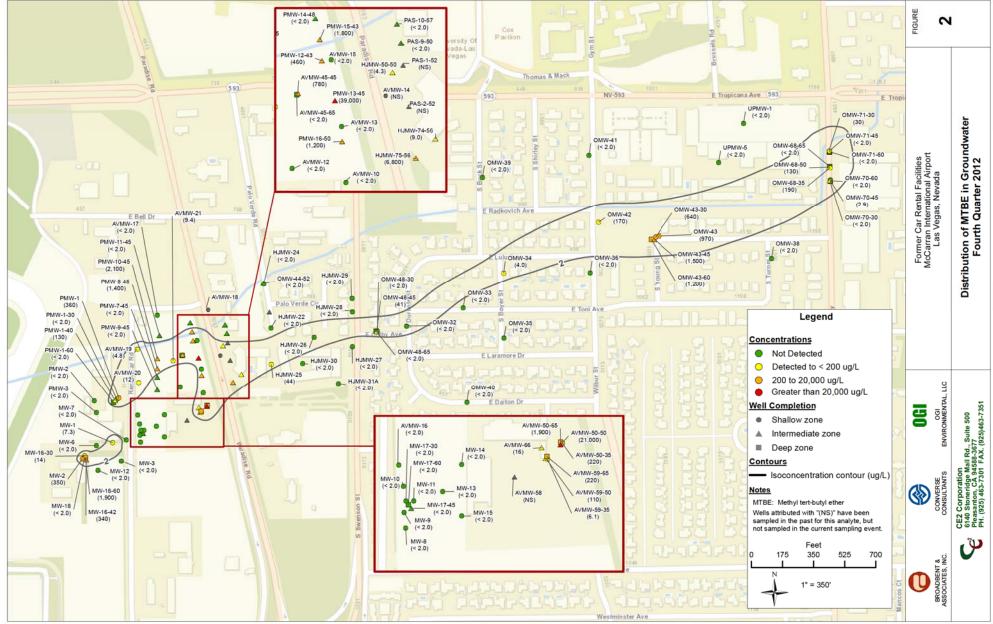

#### **McCarran Rental Car Facilities History**

Shallow Commingled MTBE Plume Historically ~5,000 feet

#### **McCarran Rental Car Facilities History**

• Shallow Commingled MTBE Plume Historically ~5,000 feet

#### **McCarran Rental Car Facilities History**

Shallow Commingled MTBE Plume Historically ~5,000 feet

BROADBENT

hProjects/PaylessLAS/GIS/Events/20121210\_201204\_GEandMAP/F2\_MTBE\_with\_lscon\_201204\_v02\_4200.mxd N. Cook CE2 Corp. 01/29/13